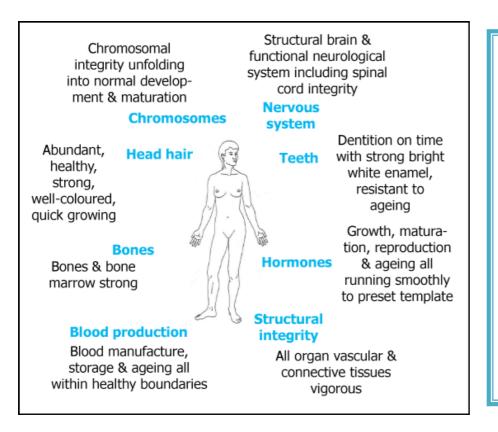

Our Jing is expressed in all the ways that we are here as people - and especially our ability to develop and grow and mature and be here as independent and functional. Very much so reproductively - as the manifestations of Jing and Blood often hold the clues to fertility options - hence the questions I ask about the state of the head hair; the teeth; the soles of the feet; the colour of menses; the sleep; the fingernails - all these start to bear relevance when you see it is how well the person is that determines their fertility - not how many birthdays they have had or how right the numbers look on a piece of paper.

## WHAT THE JING EXPRESSES THROUGH

All aspects of who we are are expressions of Jing; whether baby is strong and vigorous, or sickly and needing lots of health care and attention is all related to Jing - hence the strongest you start the conception being, the most chance you have of having a robust vibrant baby.