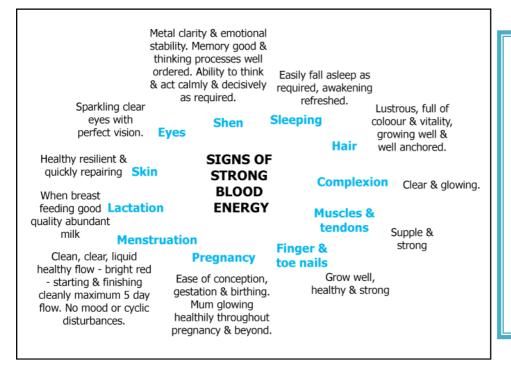

## QUALITY BABY MAKING

A woman's blood energy dictates how easily she travels through her menstrual and motherly roles.

It also allows for great emotional and mental health: how attractive she is to men and how fertile she is - in

Our Jing is expressed in all the ways that we are here as people - and especially our ability to develop and grow and mature and be here as independent and functional. Very much so reproductively - as the manifestations of Jing and Blood often hold the clues to fertility options - hence the questions I ask about the state of the head hair; the teeth; the soles of the feet; the colour of menses; the sleep; the fingernails - all these start to bear relevance when you see it is how well the person is that determines their fertility - not how many birthdays they have had or how right the numbers look on a piece of paper.